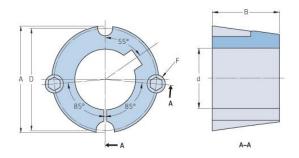

## PHF TB1108X16MM

| Bushing no.               | TB1108         |
|---------------------------|----------------|
| d = Bore diameter<br>(mm) | 16             |
| Bore diameter (in)        | 0.63           |
| Keyway width<br>(mm)      | 5              |
| Keyway width (in)         | 0.2            |
| Keyway depth<br>(mm)      | 2.3            |
| Keyway depth (in)         | 0.09           |
| A (mm)                    | 38.4           |
| A (in)                    | 1.51           |
| B (mm)                    | 22.2           |
| B (in)                    | 0.87           |
| D (mm)                    | 36.9           |
| D (in)                    | 1.45           |
| E (mm)                    | -              |
| E (in)                    | -              |
| F (mm)                    | 6.350 x 12.700 |
| F (in)                    | -              |
| Weight (kg)               | 0.13           |
| Weight (lbs)              | 0.29           |